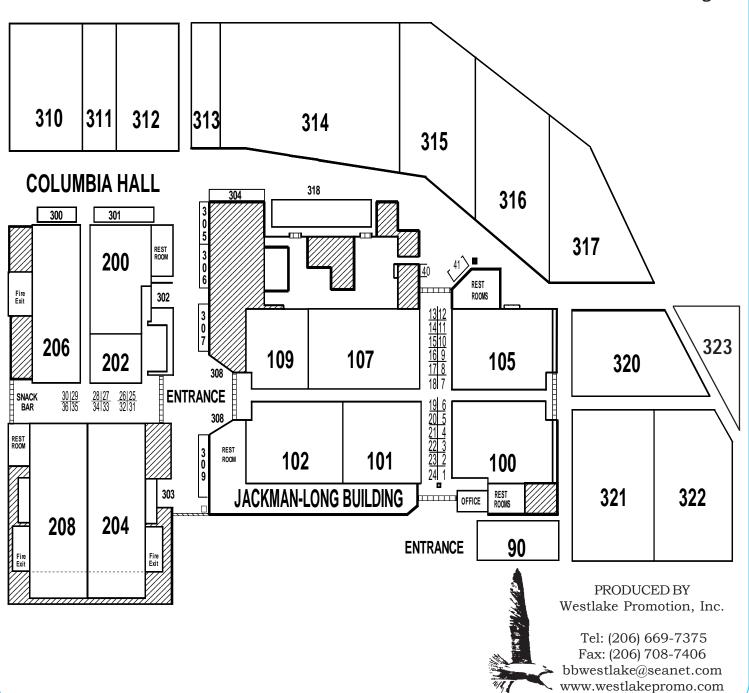

### WWW.SALEMSPRINGRVSHOW.COM

SHOW HOURS: Thurs.-Sat. 10AM-7PM Sun. 10AM-5PM Booth Spaces #1 thru #24 Are Located Inside the Jackman Long Building. Booths #25-36, Inside the Columbia Hall Building.